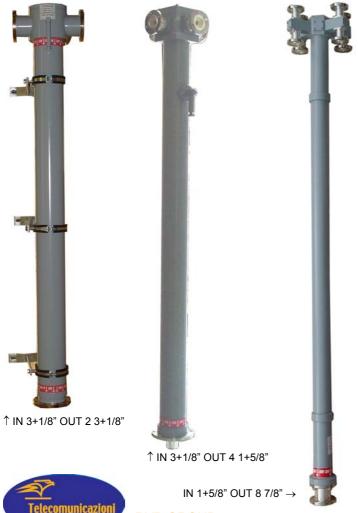

**EXAMPLES OF SPLITTERS** 

← IN 1+5/8" OUT 4 7/16"

"These specifications are subject to change without notice"

**RVR GROUP** 