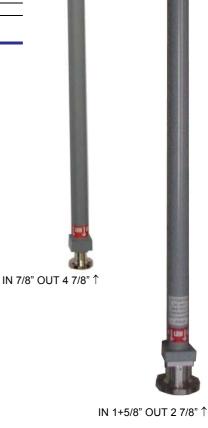

**EXAMPLES OF SPLITTERS** 

← IN 1+5/8" OUT 4 7/16"

"These specifications are subject to change without notice"

**RVR GROUP** 