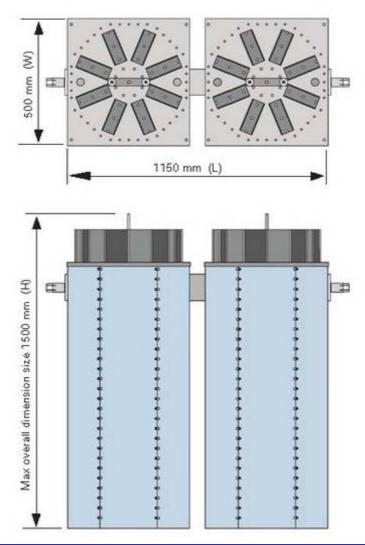

## TELECOMUNICAZIONIFERRARA RVRGROUP

| Dimensions | 1500(Max size)×1150×500 mm (59.0(Max size)×45.3×19.7 inch) (H×L×W) |
|------------|--------------------------------------------------------------------|
| Net Weight | ≅ 58 Kg (double cavity)                                            |