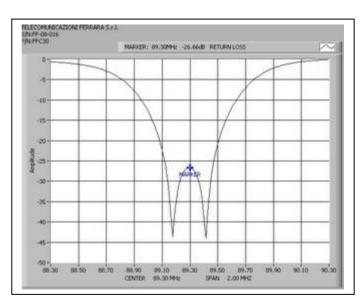

**Example of Insertion Loss** 

**Example of Return Loss** 

The filter isolates the transmission system to eliminate spurious emissions.

| TYPICAL SPECIFICATIONS |                                                  |
|------------------------|--------------------------------------------------|
| Model                  | FFC30                                            |
| Impedance              | 50 ohm                                           |
| Frequency Range        | 87.5-108 MHz                                     |
| VSWR ± 150 KHz         | 1.1:1 max                                        |
| Insertion Loss         | ≤ 0.1 dB                                         |
| Return Loss ± 150 KHz  | ≤ -26 dB                                         |
| Rejection              | per customer's requirements                      |
|                        | (Typical ± 1MHz it's even to –14dB)              |
| Connectors             | 3+1/8" Input - Output                            |
| Max Power              | 35 KW                                            |
| Working Temperature    | -20°C ÷ +50°C                                    |
| Colour                 | Enamel Gray Ral 7001                             |
| Materials              | Aluminium, Brass, Copper, PTFE, Stainless Steel, |
|                        | Silvering (min. 12μm thickness)                  |