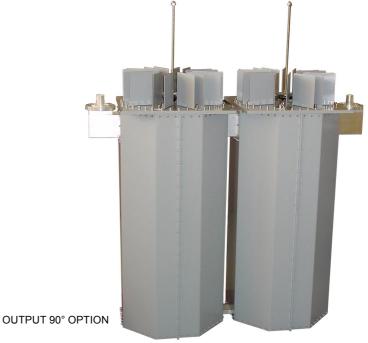

### **MODEL FFC30**

- BAND-PASS FILTER
- FM BAND 87.5-108 MHz
- BAND II

# THESE ARE TWO STANDARD RESONANT CAVITY FILTERS, AND IN SPECIAL VERSION WITH 3 AND 4.

#### **Features:**

- Modular design
- Distortion Free Transmission
- Standard configuration of 2 cavities
- Special configuration 3 and 4 cavities
- Low loss, high isolation
- Natural convection