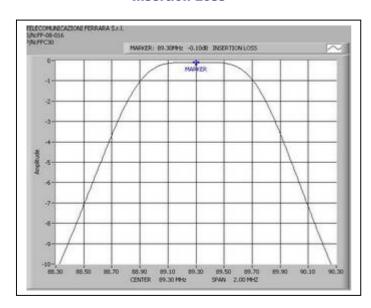

**Example of Insertion Loss** 

**Example of Return Loss** 

The filter isolates the transmission system to eliminate spurious emissions.

| TYPICAL SPECIFICATIONS |                                                  |
|------------------------|--------------------------------------------------|
| Model                  | FFC30                                            |
| Impedance              | 50 ohm                                           |
| Frequency Range        | 87.5-108 MHz                                     |
| VSWR ± 150 KHz         | 1.1:1 max                                        |
| Insertion Loss         | ≤ 0.1 dB                                         |
| Return Loss ± 150 KHz  | ≤ -26 dB                                         |
| Rejection              | per customer's requirements                      |
|                        | (Typical ± 1MHz it's even to –14dB)              |
| Connectors             | 3+1/8" Input - Output                            |
| Max Power              | 35 KW                                            |
| Working Temperature    | -20°C ÷ +50°C                                    |
| Colour                 | Enamel Gray Ral 7001                             |
| Materials              | Aluminium, Brass, Copper, PTFE, Stainless Steel, |
|                        | Silvering (min. 12μm thickness)                  |